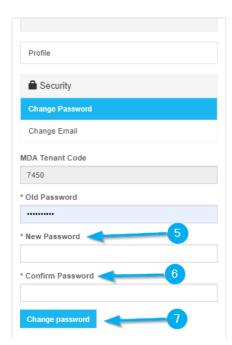

#### Mobile Phone View

5. Enter your old password and your new password and click "Change password":

#### Mobile Phone View