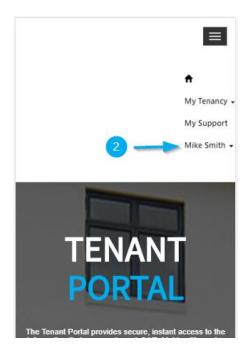

## How do I change my password?

- 1. Sign into your account.
- 2. Click on the menu button and click on your name:

Mobile Phone View

Web Browser View

Block A, Park Lane Office Park, 2 Park Road, Pinelands, Cape Town PO Box 259, Cape Town, 8000