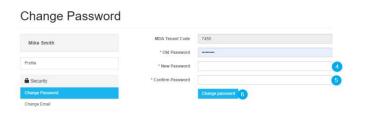

#### Mobile Phone View

5. Enter your old password and your new password and click "Change password":

#### Web Browser View